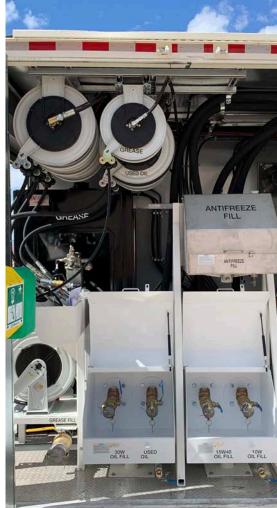

## **FEATURES:**

- → High Capacity, Double-Walled Fuel Tank
- Dual Lane, High-Speed Dispensing
- > Tanks for Multiple Lubricants
- Integrated Generator and Transfer Switch
- Heated and Insulated Lubricant Module
- Skid Mounted
- LED Lighting

## The Complete Package:

Filtration, Instrumentation, Pumping, Lighting, Generator, and an Air Compressor are all integrated for ease of use.