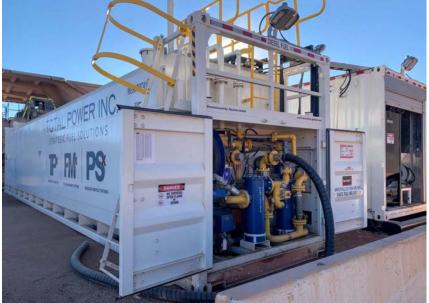

## **FEATURES:**

- → High Capacity, Double-Walled Fuel Tank
- Dual Lane, High-Speed Dispensing
- > Tanks for Multiple Lubricants
- Integrated Generator and Transfer Switch
- Heated and Insulated Lubricant Module
- Skid Mounted
- LED Lighting

## The Complete Package:

Filtration, Instrumentation, Pumping, Lighting, Generator, and an Air Compressor are all integrated for ease of use.