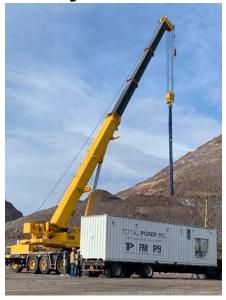

icants
- Integrated Generator and Transfer Switch
- Heated and Insulated Lubricant Module
- Skid Mounted
- LED Lighting

#### **BENEFITS:**

- Optimize Fueling to Increase Productivity
- Expandable Fuel Storage Capacity
- Fully Integrated Design

# PSx PitStopTM Transportable Fuel Stations

Provide flexibility and efficiency for haulage fleet refueling by reducing empty travel time to traditional fixed fuel sites.

Fast, multi-lane refueling improves equipment servicing time. Heavy-duty construction allows for all-weather operations. PitStops are modular, able to grow with the future needs of your operations.

## The Complete Package:

Filtration, Instrumentation, Pumping, Lighting, Generator, and an Air Compressor are all integrated for ease of use.

# Easy to Relocate & Easy to Operate





Total Power, Inc. TPxTech.com